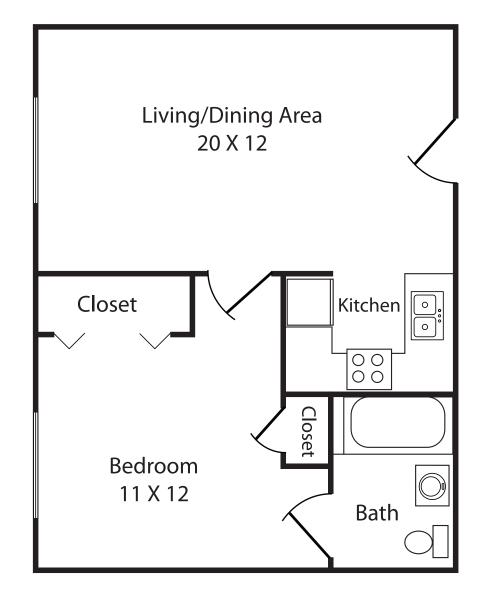

## **Interior Luxuries Include:**

- Wall-toWall Carpet
- Frost-Free Refrigerator
- Electric Range
- Oak-Tone Cabinet
- Spacious Floorplans
- · Generous closets
- Interior neutral color scheme
- Utilities included in rent
- Window Treatment (blinds)

## **Community Distinctions include:**

- On-Site Laundry Facilities
- Community Room
- Handicap Accessible Units
- Keyed Access Entrance
- Located close to shopping, entertainment and schools
- Public transportation nearby
- 24 hour emergency maintenance
- Superior resident service

## Alton 1 bedroom/1 bath room Approximately 540 square feet